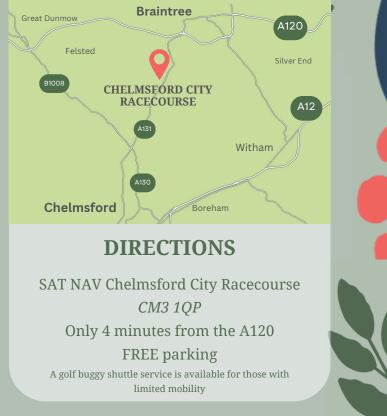

## THE ESSEX GIFT FAIR

Tuesday 15th October 2024 10am - 3pm

CHELMSFORD CITY RACECOURSE